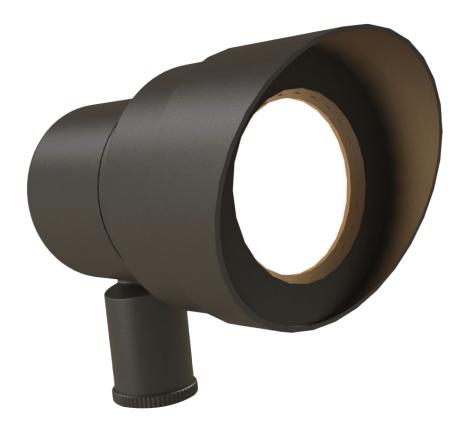

#### **ACCENT LIGHTS**

- 250 Lumen and 450 Lumen Output
- 15, 35, and 60 Degree Beam Options
- 2700K/3000K Color Temperature Options
- Rugged Hammer in Mounting Stake
  Included