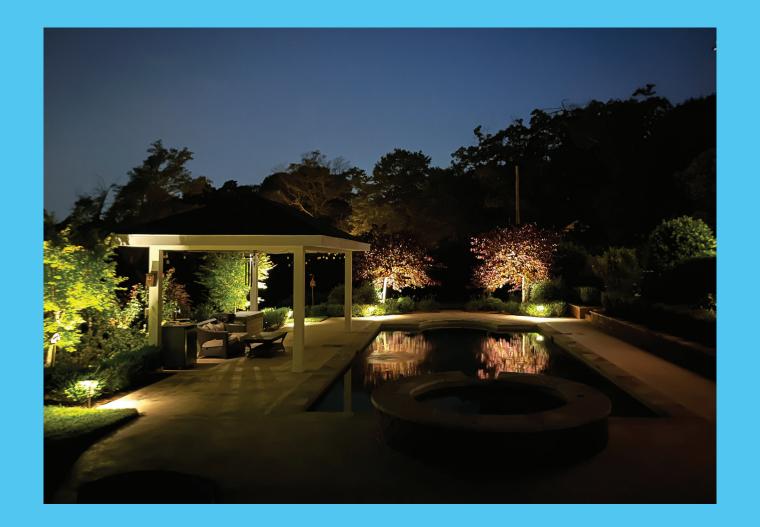

# Awaken Your Landscape: Elevate Your Home Value and Safety with Lumenscape Lighting.

Lumenscape Lighting offers a full line of landscape lighting products to choose from including accent lights, path lights, and deck lights. All light fixtures are high-performance integrated LED with die-cast aluminum construction, integrated voltage surge suppression, and IP66 high-pressure water protection. In addition, Lumenscape provides a complete line of lifetime warranty transformers as well as a broad range of accessories to complete any outdoor lighting project.