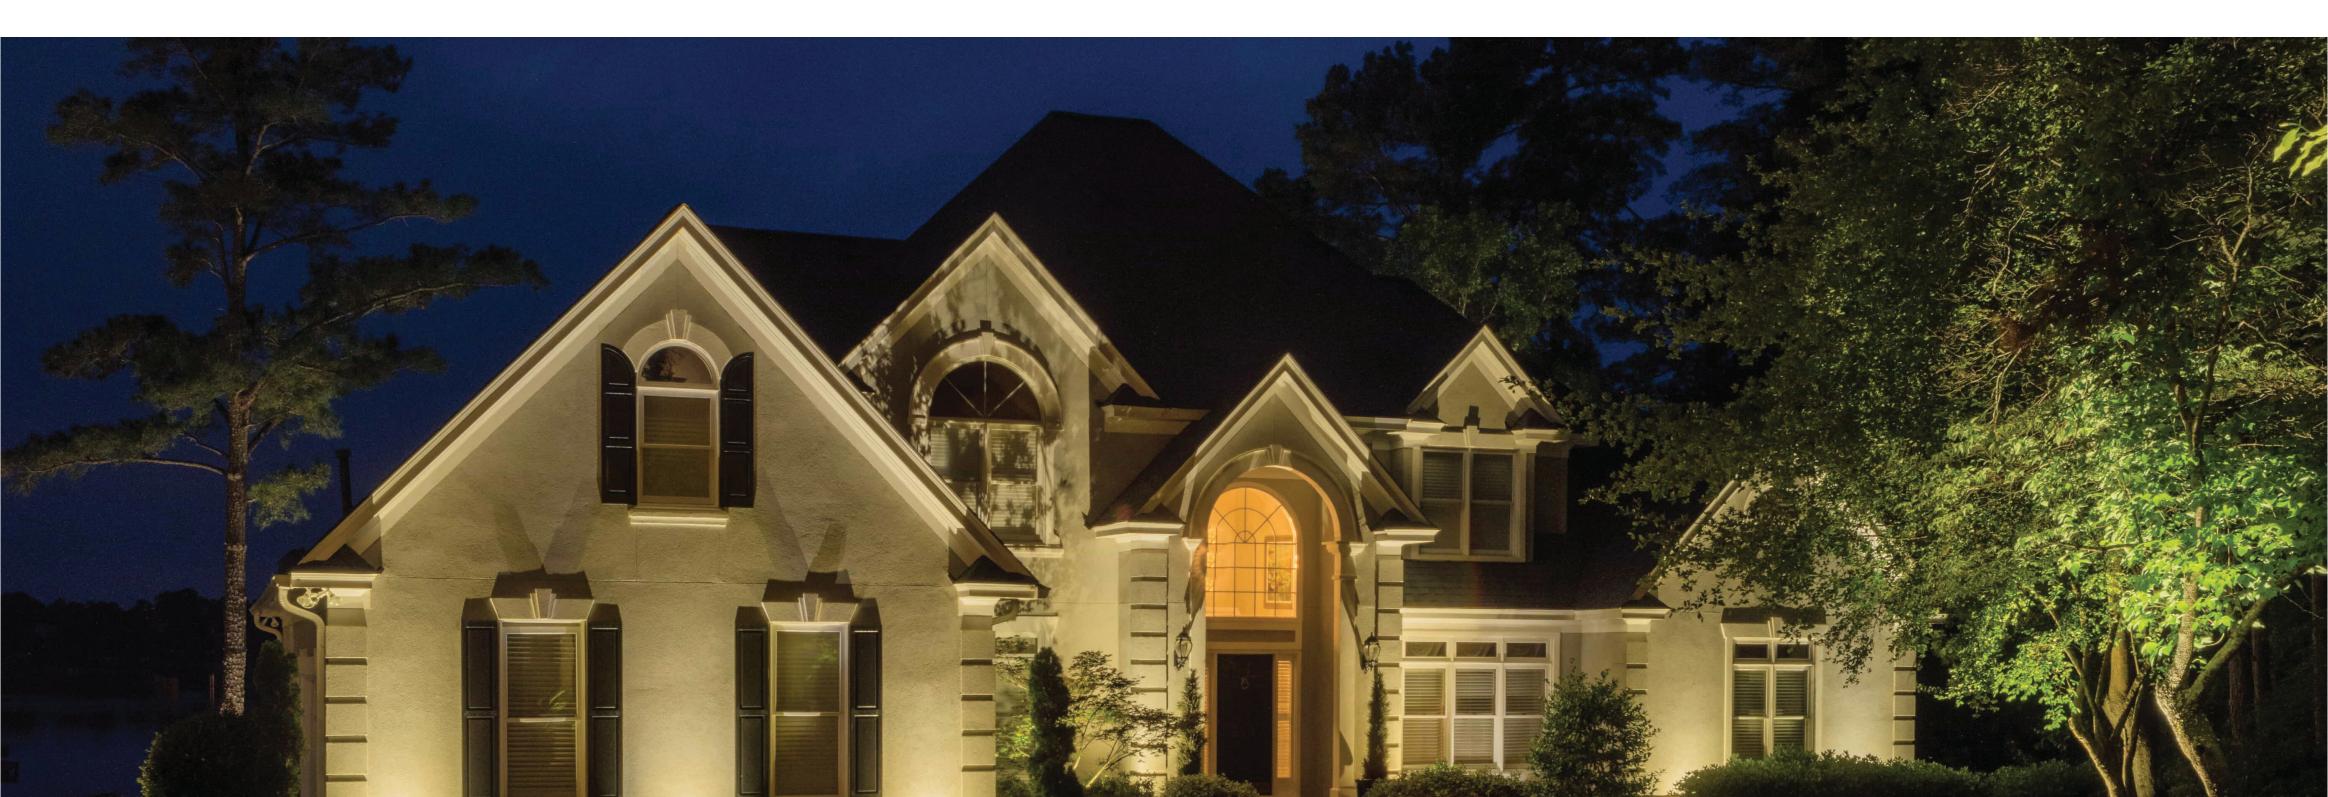

# Awaken Your Landscape: Elevate Your Home Value and Safety with Lumenscape Lighting.

Lumenscape Lighting offers a full line of landscape lighting products to choose from including accent lights, path lights, and deck lights. All light fixtures are high-performance integrated LED with die-cast aluminum construction, integrated voltage surge suppression, and IP66 high-pressure water protection. In addition, Lumenscape provides a complete line of lifetime warranty transformers as well as a broad range of accessories to complete any outdoor lighting project.